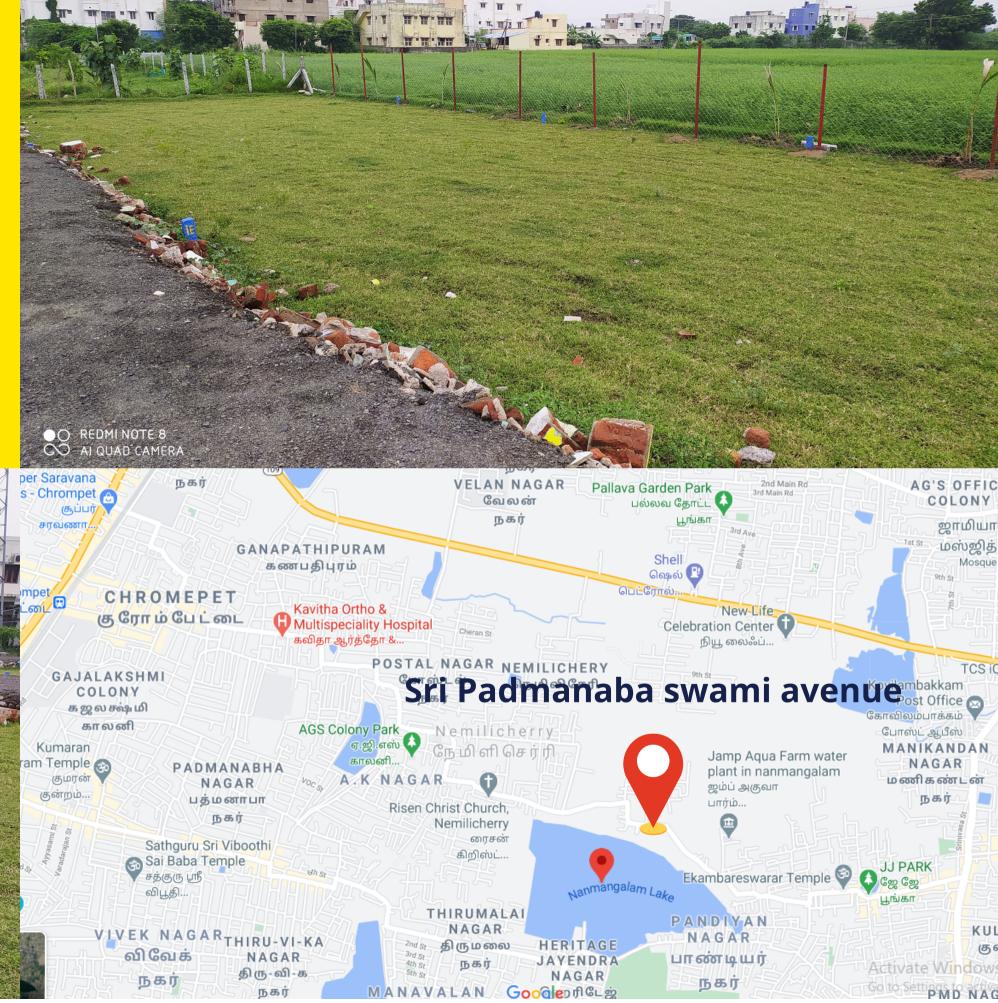

2.2 km

## **Near By Hospitals**



PCMC Hospital (The multispecialty hospital) 3.4 km

Deepam Hospital 3.3 km

Dr. Kamakshi Memorial Hospital 4.9 km Hindu Mission Hospital 8.1 km

## **Near By Entertainment**







PVR Cinemas, Grand Galada, Pallavaram 5.6 km Grand Mall, PVR Cinemas, Velachery 8.2 km

Phoenix Market City Mall, LUXE Cinemas 11.6 km Vettri Theatre, Chromepet 3.5 km

#### FUTURISTIC DEVELOPEMENTS



**International Tech Park Chennai, Radial Road** 

4.58 Million Square feet IT PARK



6 lane 200 feet radial road road

First phase that stretches from Pallavaram to Narayanapuram.
The second phase, which will be between Narayanapuram and Thoraippakkam



Radha nagar to kovilampakkam road

Black top road connecting Radha nagar & Kovilampakkam.



#### **ACTUAL SITE PHOTOS**





## PLAN SHOWING THE SRI PADMANABA SWAMY AVENUE APPROVED LAYOUT OF HOUSING SITE IN NEMILICHERRY VILLAGE, CHROMPET (PALLAVARAM MUNICIPALITY LIMIT) APPROVED NO: 34,35,36/2020.





## **Location Map**





## Contact Us

Ask for site visit:

- Phone Number
  784-570-8008
- Email Address jkhomesoffice@gmail.com
- Website
  www.jk-homes.com