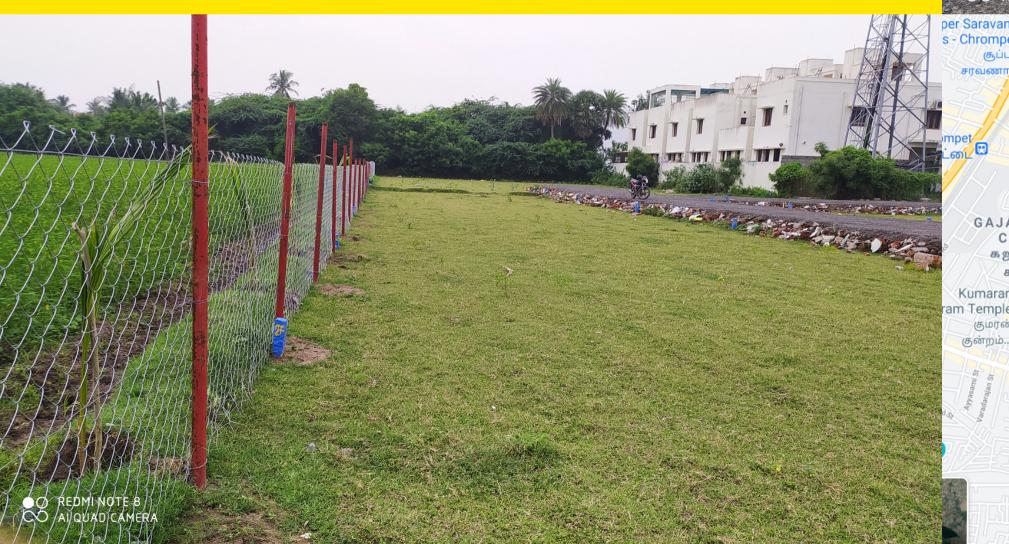

l 2.2 km

## **Near By Hospitals**



PCMC Hospital (The multispecialty hospital) 3.4 km

Deepam Hospital 3.3 km

Dr. Kamakshi Memorial Hospital 4.9 km Hindu Mission Hospital 8.1 km

## **Near By Entertainment**







PVR Cinemas, Grand Galada, Pallavaram 5.6 km Grand Mall, PVR Cinemas, Velachery 8.2 km

Phoenix Market City Mall, LUXE Cinemas 11.6 km Vettri Theatre, Chromepet 3.5 km

#### FUTURISTIC DEVELOPEMENTS



**International Tech Park Chennai, Radial Road** 

4.58 Million Square feet IT PARK



6 lane 200 feet radial road road

First phase that stretches from Pallavaram to Narayanapuram.
The second phase, which will be between Narayanapuram and Thoraippakkam



Radha nagar to kovilampakkam road

Black top road connecting Radha nagar & Kovilampakkam.



#### **ACTUAL SITE PHOTOS**





## PLAN SHOWING THE SRI PADMANABA SWAMY AVENUE APPROVED LAYOUT OF HOUSING SITE IN NEMILICHERRY VILLAGE, CHROMPET (PALLAVARAM MUNICIPALITY LIMIT) APPROVED NO: 34,35,36/2020.





## **Location Map**





## Contact Us

Ask for site visit:

- Phone Number
  784-570-8008
- Email Address jkhomesoffice@gmail.com
- Website
  www.jk-homes.com