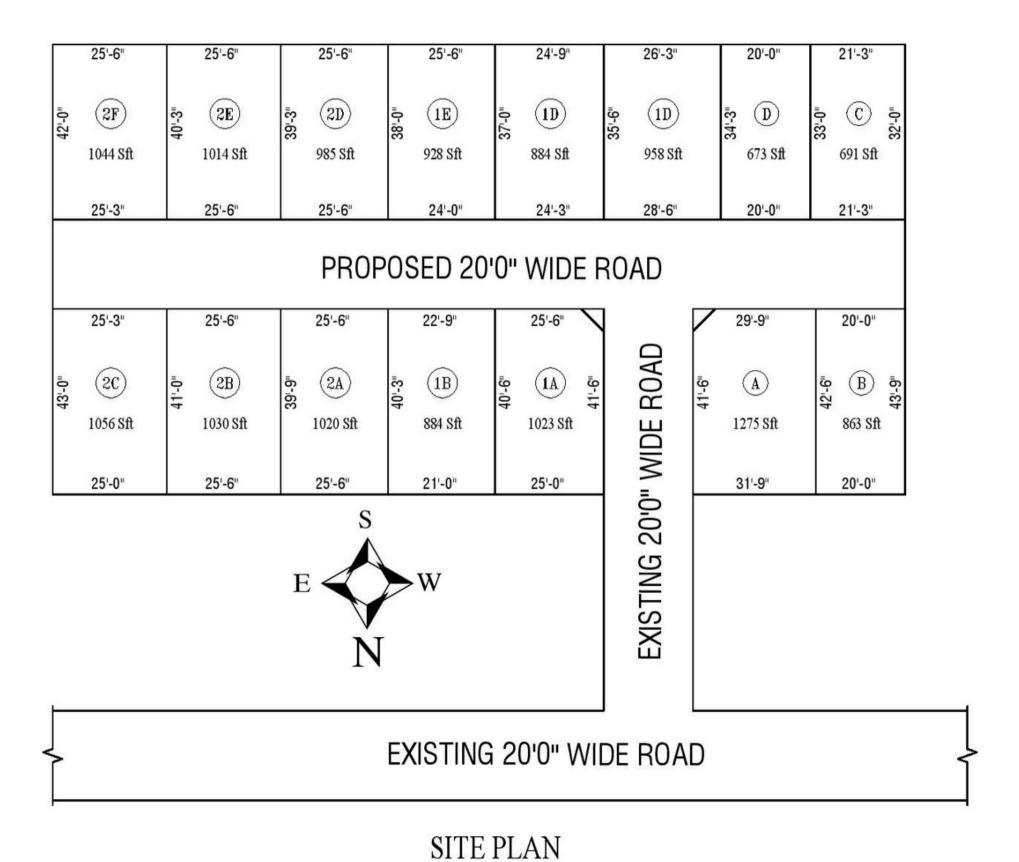

## PLAN SHOWING THE SRI PADMANABA SWAMY AVENUE APPROVED LAYOUT OF HOUSING SITE IN NEMILICHERRY VILLAGE, CHROMPET (PALLAVARAM MUNICIPALITY LIMIT) APPROVED NO: 34,35,36/2020.