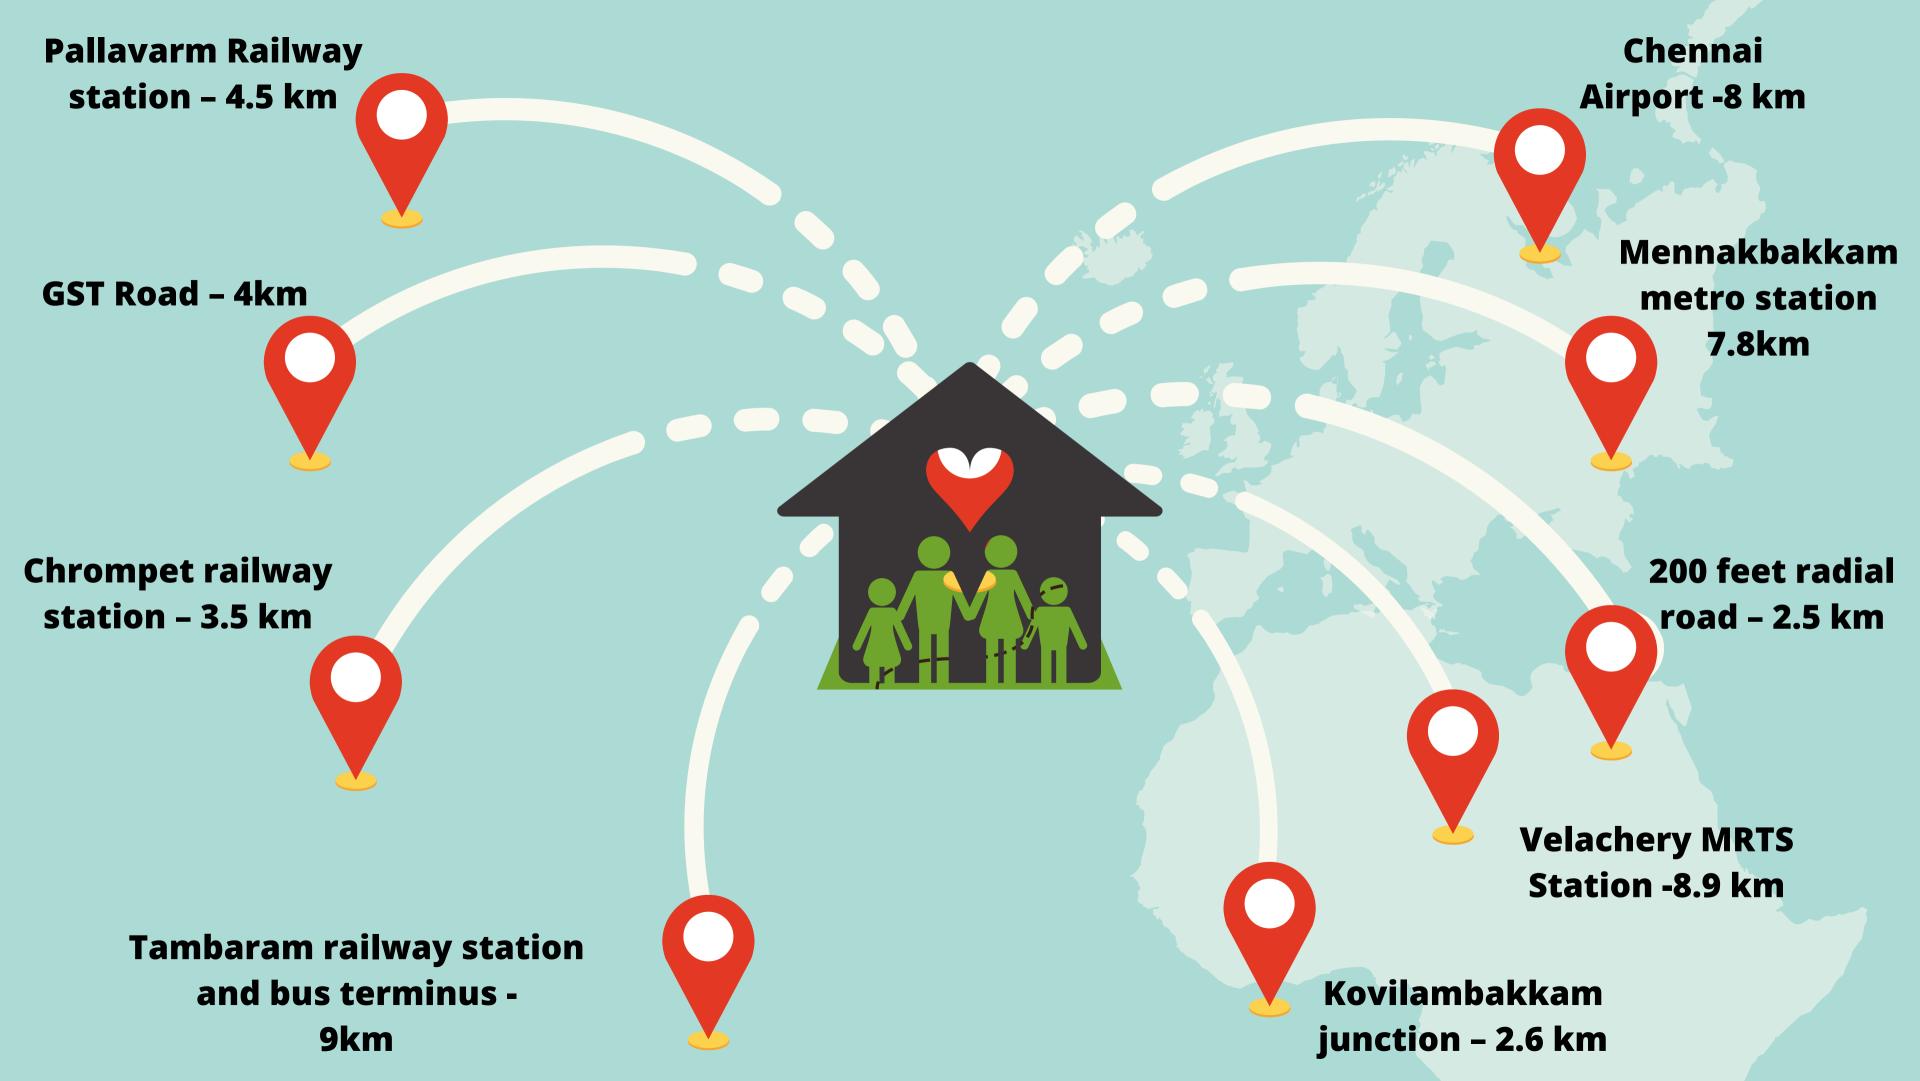

# NOW ENJOY YOUR LIFE PRIME LOCATION

**OUR LOCATION HIGHLIGHTS** 

#### **Transportation:**

Chennai Bypass Expressway, Kundrathur Road, Grand Southern Trunk Road, and Outer Ring Road – these four major roads run through the heart of Chromepet. This ensures fast road connectivity to all parts of the city. One of the Chennai's busiest railway station is Chromepet railway station where trains are available for every 10 minutes to beach and to Tambaram. With the international airport about 4km away, the locality remains on the wish list of homebuyers and investors alike.