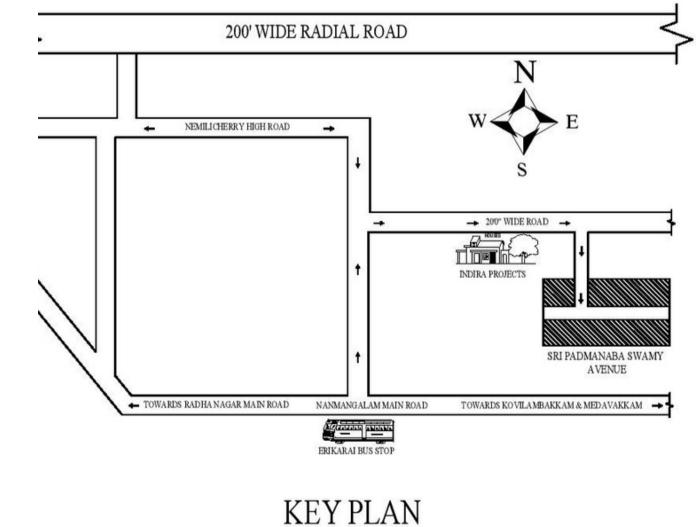

## PLAN SHOWING THE SRI PADMANABA SWAMY AVENUE APPROVED LAYOUT OF HOUSING SITE IN NEMILICHERRY VILLAGE, CHROMPET (PALLAVARAM MUNICIPALITY LIMIT) APPROVED NO: 34,35,36/2020.