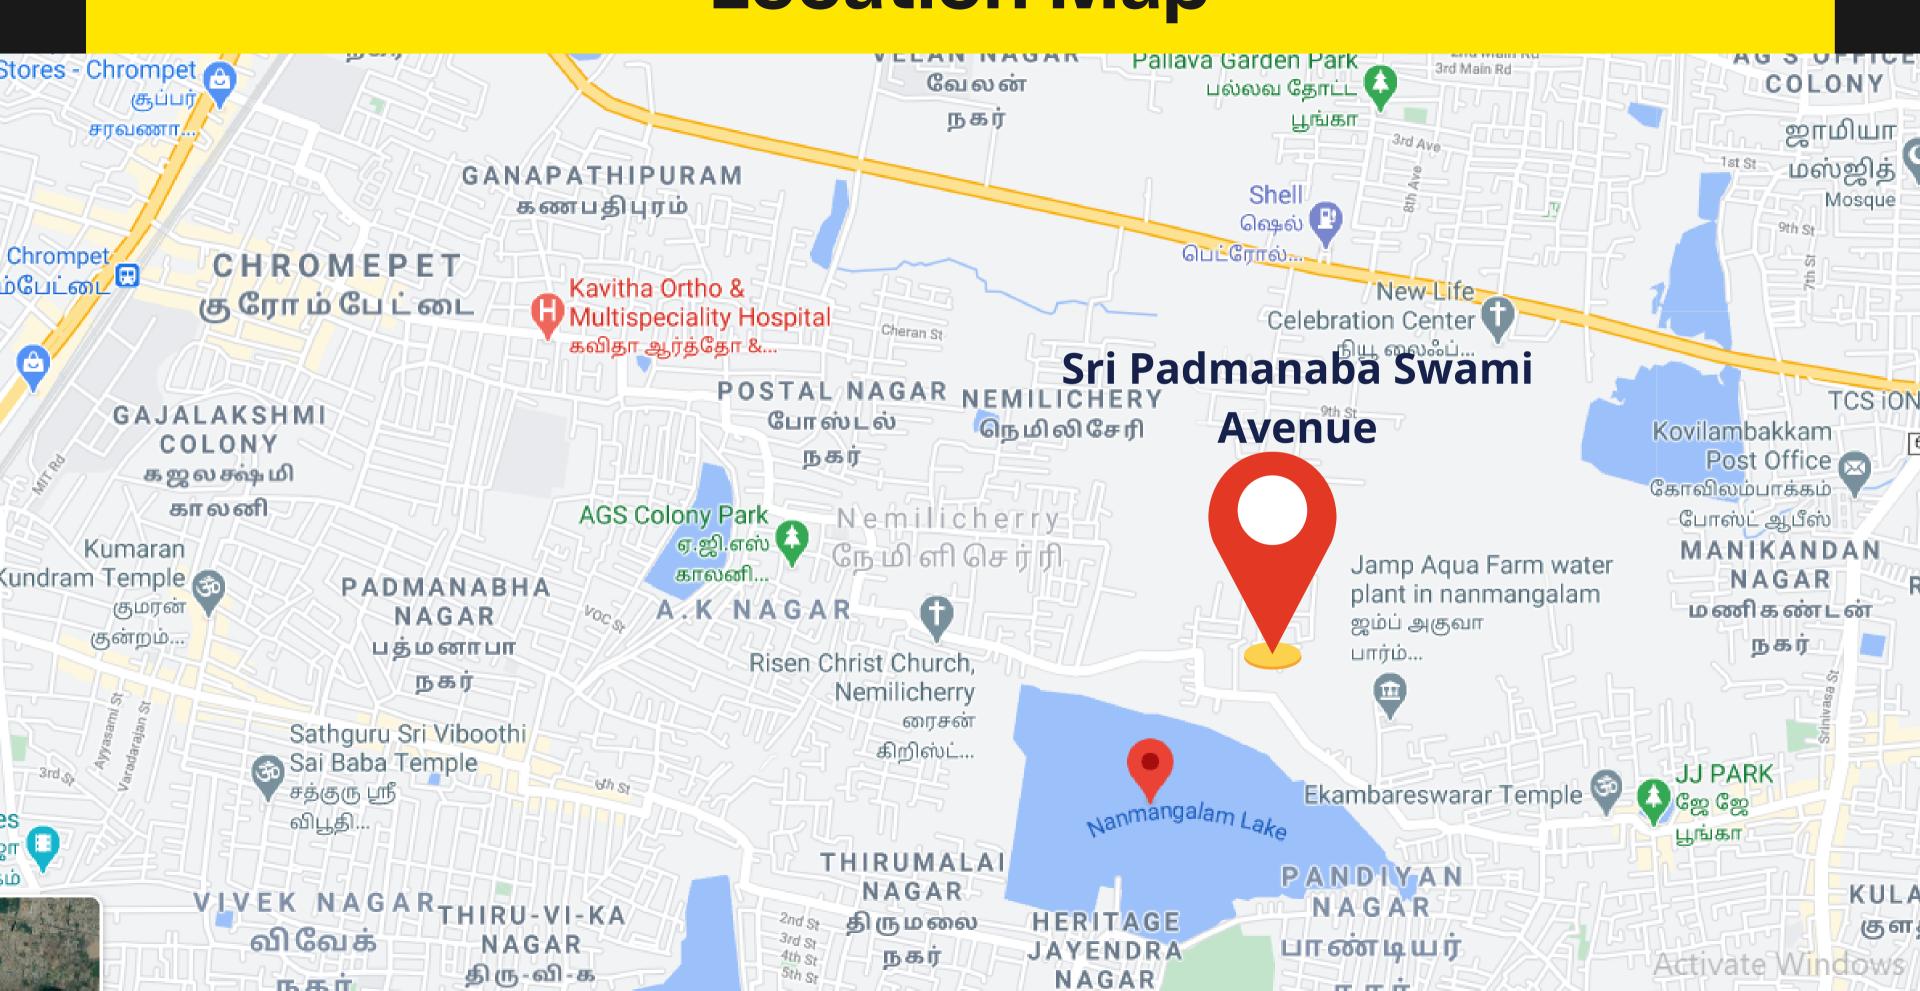

inment**







PVR Cinemas, Grand Galada, Pallavaram 5.6 km Grand Mall, PVR Cinemas, Velachery 8.2 km

Phoenix Market City Mall, LUXE Cinemas 11.6 km Vettri Theatre, Chromepet 3.5 km

#### FUTURISTIC DEVELOPEMENTS



**International Tech Park Chennai, Radial Road** 

4.58 Million Square feet IT PARK



6 lane 200 feet radial road road

First phase that stretches from Pallavaram to Narayanapuram.
The second phase, which will be between Narayanapuram and Thoraippakkam



Radha nagar to kovilampakkam road

Black top road connecting Radha nagar & Kovilampakkam.



#### **ACTUAL SITE PHOTOS**





## PLAN SHOWING THE SRI PADMANABA SWAMY AVENUE APPROVED LAYOUT OF HOUSING SITE IN NEMILICHERRY VILLAGE, CHROMPET (PALLAVARAM MUNICIPALITY LIMIT) APPROVED NO: 34,35,36/2020.





## **Location Map**





## Contact Us

Ask for site visit:

- Phone Number
  784-570-8008
- Email Address jkhomesoffice@gmail.com
- Website
  www.jk-homes.com